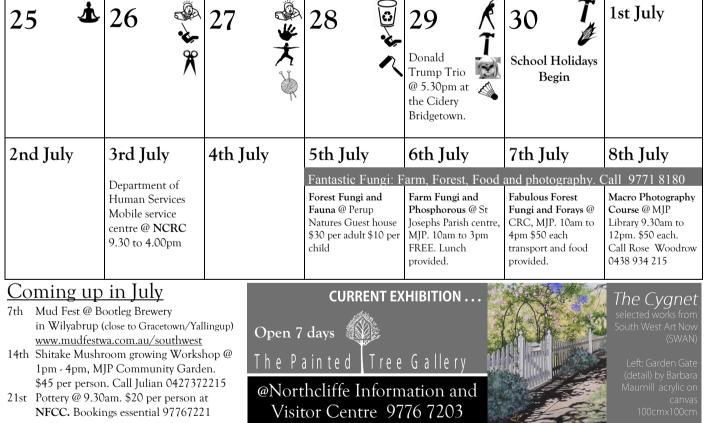

Visitor Centre Phone 9776 7203. Open 7 days 9am—4pm (incl. Understory Art in Nature and Transwa bus bookings)

and The Painted Tree Gallery