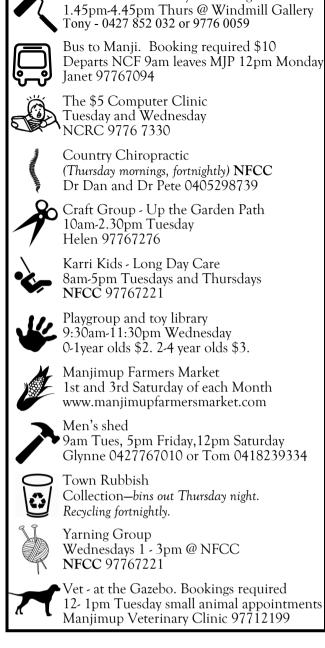

## June 2018 in Northcliffe

Art Classes with Tony Windberg

NYTRO Friday nights 5:30-8.30pm during school terms. Contact NFCC Call 9776 7221 Rhyme time & Story time @ Library 10:00am Monday 9776 7168 Junior Badminton \$2 per player Friday after school from 3.30pm Call Maree 0438830525 Golf Club Open Seven Days. Comps Sun 10am Craig 0427859701 Circuit Training, Friday Fitness \$10 NRC Wednesday, Friday 9am-10am Jenny 97767139 Meditation 7:00pm Mondays at the Family Centre (NFCC) Call 9776 7221 Tennis - Sunday 1.30pm BYO Afternoon tea. Weather permitting Contact Fiona 9776 7071 Yoga - bookings required 8:00am Wednesdays at the Family Centre (NFCC) Gwen 0419774323 bewithgwen.com