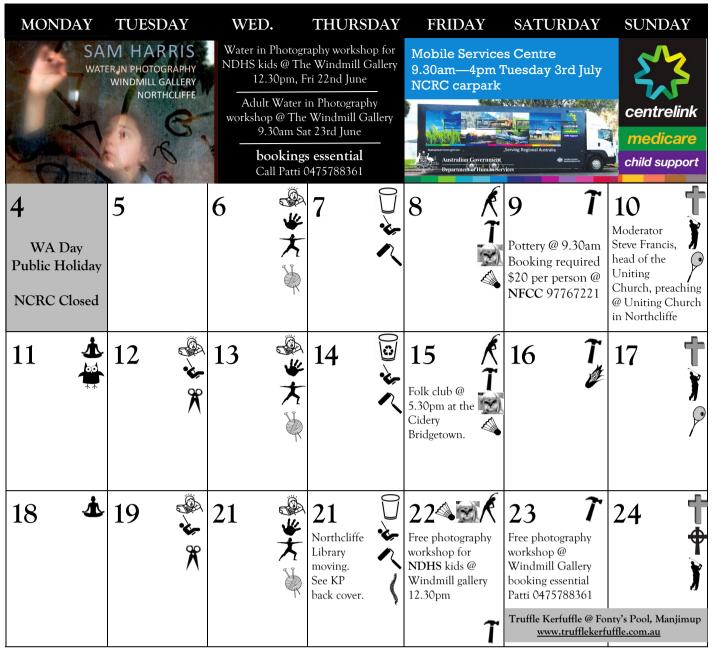

## June 2018 in Northcliffe

Art Classes with Tony Windberg

NYTRO Friday nights 5:30-8.30pm during school terms. Contact NFCC Call 9776 7221 Rhyme time & Story time @ Library 10:00am Monday 9776 7168 Junior Badminton \$2 per player Friday after school from 3.30pm Call Maree 0438830525 Golf Club Open Seven Days. Comps Sun 10am Craig 0427859701 Circuit Training, Friday Fitness \$10 NRC Wednesday, Friday 9am-10am Jenny 97767139 Meditation 7:00pm Mondays at the Family Centre (NFCC) Call 9776 7221 Tennis - Sunday 1.30pm BYO Afternoon tea. Weather permitting Contact Fiona 9776 7071 Yoga - bookings required 8:00am Wednesdays at the Family Centre (NFCC) Gwen 0419774323 bewithgwen.com